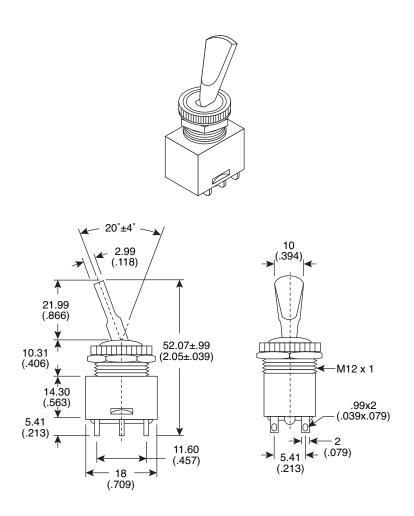

## Dimensions: mm (In.)

## **Mechanical Specifications:**

• Mounting hole: ø.480"

| 10TL022 | 6PDPDT | ON-ON |  |
|---------|--------|-------|--|
|         |        |       |  |
|         |        |       |  |
|         |        |       |  |
|         |        |       |  |
|         |        |       |  |